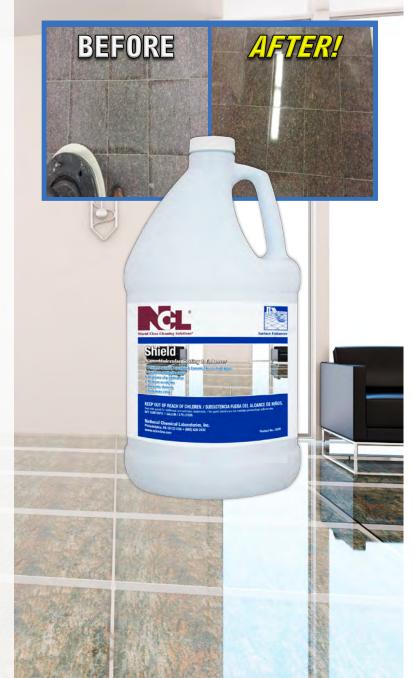

## Superior Results For Granite, Porcelain & Geramic Tile!

Shield Nano Molecular Coating & Enhancer has been engineered by NCL's world class chemists, specializing in surface care and surface protection.

Shield uses advanced Nano Molecular materials and proprietary ingredients to produce a high gloss, invisible protective coating. Shield is used on granite, ceramic, porcelain and other hard surfaces.

- Improves Surface Slip Resistance
- Prevents Staining
- Removes Scratches
- Enhances Surface Color
- Increases Gloss
- Creates a Protective Layer